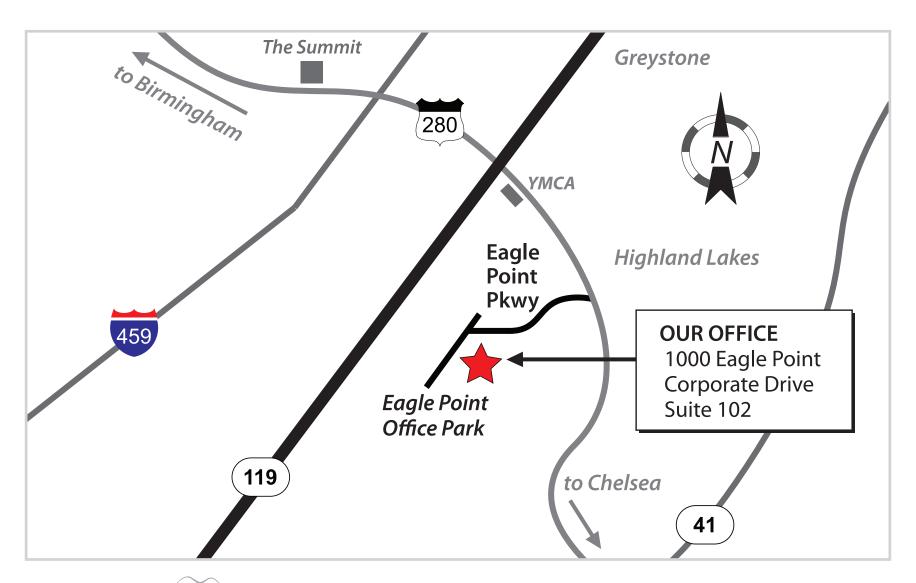

## **Driving Directions to Dr. Klimcak's Office**

## Driving from Birmingham towards Chelsea on Highway 280:

- Go past Valleydale Road
- Go past Highway 119
- Go past the Lee Branch Shopping Center on your right
- Go past Cowboy's Gas Station and the strip malls on your right
- On the right, you will see a green road sign that says 'Eagle Point Parkway next right'
- Turn right onto Eagle Point Parkway and go two-tenths of a mile there will be brick buildings on the right and the left. There will be a small pond on your left. Turn left at the small pond onto Eagle Point Corp. Drive. There is a large sign that says 'Eagle Point Office Park'.
- We have a sign by the road that is located immediately before you turn right into our parking area. We are the first building on the right. The sign by the road says 'Cass F. Klimcak, DMD'.
- Above our door it says '1000' and our name is on the door.